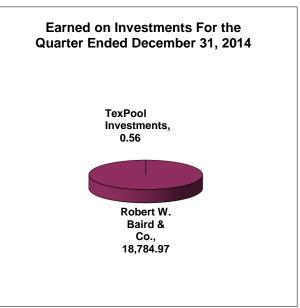

#### Bee County, Texas Schedule of Investment Activity Combined For the Quarter Ended December 31, 2014

| Investments                               | Balance<br>9/30/2014      | Deposits           | Withdrawals        | Interest          | Balance<br>12/31/2014     |
|-------------------------------------------|---------------------------|--------------------|--------------------|-------------------|---------------------------|
| TexPool Investments Robert W. Baird & Co. | 12,019.87<br>6.143.079.04 | 0.00<br>500.000.00 | 0.00<br>163.105.46 | 0.56<br>18.784.97 | 12,020.43<br>6,498,758.55 |
| TOTALS                                    | 6,155,098.91              | 500,000.00         | 163,105.46         | 18,785.53         | 6,510,778.98              |

#### Bee County, Texas Schedule of Investment Activity Combined For the Quarter Ended December 31, 2014

| MONTHLY BALANCES                                                                                                            | December 2014                          |
|-----------------------------------------------------------------------------------------------------------------------------|----------------------------------------|
| TexPool Investments<br>Robert W. Baird & Co.                                                                                | 12,020.43<br>6,498,758.55              |
| Total Monthly Balance                                                                                                       | 6,510,778.98                           |
|                                                                                                                             |                                        |
| INTEREST EARNED                                                                                                             | December 2014                          |
| TexPool Investments Robert W. Baird & Co. Robert W. Baird & Co. Prof. Services Robert W. Baird & Co. Cost Rpt. & Other Exp. | 0.56<br>18,784.97<br>-3,105.45<br>0.00 |
| Total Monthly Balance                                                                                                       | 15,680.08                              |
| INTEREST RATES                                                                                                              | December 2014                          |
| INTERESTRATES                                                                                                               | December 2014                          |
| TexPool Investments Robert W. Baird & Co. Prosperity                                                                        | 0.0324%<br>1.00%<br>0.35%              |