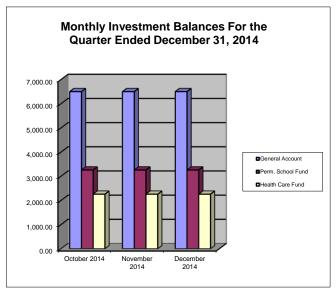

# Bee County, Texas Schedule of Investment Activity Texpool For the Quarter Ended December 31, 2014

| MONTHLY BALANCES                  | October 2014 | November 2014 | December 2014 |
|-----------------------------------|--------------|---------------|---------------|
| General Account                   | 6,500.55     | 6,500.75      | 6,501.06      |
| #80 Permanent School Fund         | 3,260.65     | 3,260.65      | 3,260.65      |
| #23 S Health Care Fund I & II     | 2,258.72     | 2,258.72      | 2,258.72      |
| "20 amos ricalar caro r ana r a n | 2,200.12     | 2,200112      | 2,200112      |
| Total Monthly Balance             | 12,019.92    | 12,020.12     | 12,020.43     |
| INTEREST EARNED                   | October 2014 | November 2014 | December 2014 |
| General Account                   | 0.05         | 0.20          | 0.31          |
| #80 Permanent School Fund         | 0.00         | 0.00          | 0.00          |
| #23 & #83 Health Care Fund I & II | 0.00         | 0.00          | 0.00          |
|                                   |              |               |               |
| Total Monthly Balance             | 0.05         | 0.20          | 0.31          |
| •                                 |              |               |               |
| INTEREST RATES                    | October 2014 | November 2014 | December 2014 |
| TexPool Investments               | 0.0268%      | 0.0286%       | 0.0418%       |
| Robert W. Baird & Co.             | 1.00%        | 1.00%         | 1.00%         |
|                                   |              |               |               |
| GENERAL ACCT INVESTMENTS          | October 2014 | November 2014 | December 2014 |
| •                                 |              |               |               |
| General Fund #12                  | 1,445.99     | 1,446.03      | 1,446.11      |
| Co. Clerk Records Mgmt Fund #14   | 128.87       | 128.87        | 128.88        |
| Courthouse Security Fund #17      | 31.97        | 31.97         | 31.97         |
| Road & Bridge Fund #20            | 3,115.58     | 3,115.68      | 3,115.83      |
| Special Road Tax Fund #21         | 22.88        | 22.88         | 22.88         |
| Fuel Farm Fund #22                | 24.40        | 24.40         | 24.40         |
| Farm to Market Fund #25           | 20.17        | 20.17         | 20.17         |
| Co. Records Management Fund #26   | 501.66       | 501.68        | 501.70        |
| Abandoned Vehicle Fund #30        | 8.33         | 8.33          | 8.33          |
| Law Library Fund #47              | 223.41       | 223.42        | 223.43        |
| Refunding I & S Fund #60          | 60.36        | 60.36         | 60.36         |
| Right of Way Fund #73             | 259.30       | 259.31        | 259.32        |
| Technology Fund #82               | 98.67        | 98.67         | 98.67         |
| Group Health Ins Fund #95         | 558.96       | 558.98        | 559.01        |
|                                   |              |               |               |