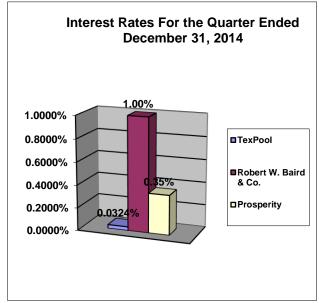

#### Bee County, Texas Schedule of Investment Activity Combined For the Quarter Ended December 31, 2014

| MONTHLY BALANCES                                                                                                            | December 2014                          |
|-----------------------------------------------------------------------------------------------------------------------------|----------------------------------------|
| TexPool Investments<br>Robert W. Baird & Co.                                                                                | 12,020.43<br>6,498,758.55              |
| Total Monthly Balance                                                                                                       | 6,510,778.98                           |
|                                                                                                                             |                                        |
| INTEREST EARNED                                                                                                             | December 2014                          |
| TexPool Investments Robert W. Baird & Co. Robert W. Baird & Co. Prof. Services Robert W. Baird & Co. Cost Rpt. & Other Exp. | 0.56<br>18,784.97<br>-3,105.45<br>0.00 |
| Total Monthly Balance                                                                                                       | 15,680.08                              |
| INTEREST RATES                                                                                                              | December 2014                          |
| INTERESTRATES                                                                                                               | December 2014                          |
| TexPool Investments Robert W. Baird & Co. Prosperity                                                                        | 0.0324%<br>1.00%<br>0.35%              |