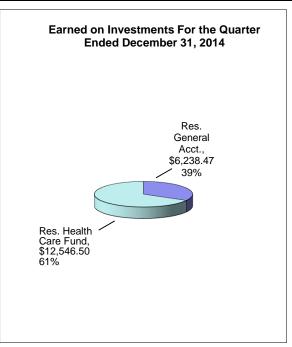

## Bee County, Texas Schedule of Investment Activity Robert W. Baird & Co. For the Quarter Ended December 31, 2014

| Robert W. Baird & Co. Investments | Balance<br>9/30/2014 | Deposits   | Withdrawals | Interest  | Balance<br>12/31/2014 |
|-----------------------------------|----------------------|------------|-------------|-----------|-----------------------|
| Reserve General Account           | 2,017,602.00         | 500,000.00 | 1,117.50    | 6,238.47  | 2,522,722.97          |
| Reserve Construction Account      | 0.00                 | 0.00       | 0.00        | 0.00      | 0.00                  |
| Reserve Permanent School Fund     | 0.00                 | 0.00       | 0.00        | 0.00      | 0.00                  |
| Reserve Health Care Fund          | 4,125,477.04         | 0.00       | 161,987.96  | 12,546.50 | 3,976,035.58          |
|                                   |                      |            |             |           |                       |
| TOTALS                            | 6,143,079.04         | 500,000.00 | 163,105.46  | 18,784.97 | 6,498,758.55          |