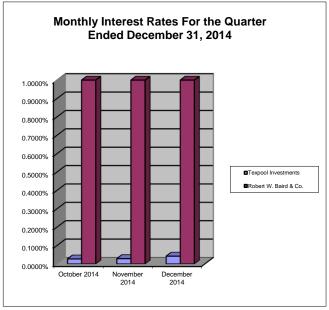

# Bee County, Texas Schedule of Investment Activity Texpool For the Quarter Ended December 31, 2014

| MONTHLY BALANCES                  | October 2014 | November 2014 | December 2014 |
|-----------------------------------|--------------|---------------|---------------|
| General Account                   | 6,500.55     | 6,500.75      | 6,501.06      |
| #80 Permanent School Fund         | 3,260.65     | 3,260.65      | 3,260.65      |
| #23 S Health Care Fund I & II     | 2,258.72     | 2,258.72      | 2,258.72      |
| "20 amos ricalar caro r ana r a n | 2,200.12     | 2,200112      | 2,200112      |
| Total Monthly Balance             | 12,019.92    | 12,020.12     | 12,020.43     |
| INTEREST EARNED                   | October 2014 | November 2014 | December 2014 |
| General Account                   | 0.05         | 0.20          | 0.31          |
| #80 Permanent School Fund         | 0.00         | 0.00          | 0.00          |
| #23 & #83 Health Care Fund I & II | 0.00         | 0.00          | 0.00          |
|                                   |              |               |               |
| Total Monthly Balance             | 0.05         | 0.20          | 0.31          |
| •                                 |              |               |               |
| INTEREST RATES                    | October 2014 | November 2014 | December 2014 |
| TexPool Investments               | 0.0268%      | 0.0286%       | 0.0418%       |
| Robert W. Baird & Co.             | 1.00%        | 1.00%         | 1.00%         |
|                                   |              |               |               |
| GENERAL ACCT INVESTMENTS          | October 2014 | November 2014 | December 2014 |
| •                                 |              |               |               |
| General Fund #12                  | 1,445.99     | 1,446.03      | 1,446.11      |
| Co. Clerk Records Mgmt Fund #14   | 128.87       | 128.87        | 128.88        |
| Courthouse Security Fund #17      | 31.97        | 31.97         | 31.97         |
| Road & Bridge Fund #20            | 3,115.58     | 3,115.68      | 3,115.83      |
| Special Road Tax Fund #21         | 22.88        | 22.88         | 22.88         |
| Fuel Farm Fund #22                | 24.40        | 24.40         | 24.40         |
| Farm to Market Fund #25           | 20.17        | 20.17         | 20.17         |
| Co. Records Management Fund #26   | 501.66       | 501.68        | 501.70        |
| Abandoned Vehicle Fund #30        | 8.33         | 8.33          | 8.33          |
| Law Library Fund #47              | 223.41       | 223.42        | 223.43        |
| Refunding I & S Fund #60          | 60.36        | 60.36         | 60.36         |
| Right of Way Fund #73             | 259.30       | 259.31        | 259.32        |
| Technology Fund #82               | 98.67        | 98.67         | 98.67         |
| Group Health Ins Fund #95         | 558.96       | 558.98        | 559.01        |
|                                   |              |               |               |