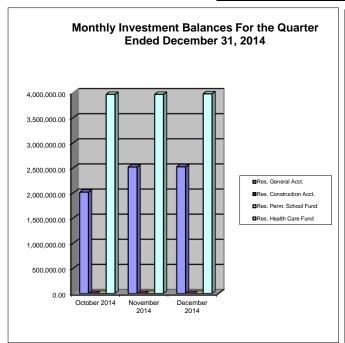

# Bee County, Texas Schedule of Investment Activity Robert W. Baird & Co. For the Quarter Ended December 31, 2014

| MONTHLY BALANCES                                                                                            | October 2014                                 | November 2014                                | December 2014                                |
|-------------------------------------------------------------------------------------------------------------|----------------------------------------------|----------------------------------------------|----------------------------------------------|
| Reserve General Account Reserve Construction Account Reserve Permanent School Fund Reserve Health Care Fund | 2,017,602.00<br>0.00<br>0.00<br>3,965,477.04 | 2,517,602.03<br>0.00<br>0.00<br>3,965,477.04 | 2,522,723.00<br>0.00<br>0.00<br>3,976,035.58 |
| Total Monthly Balance                                                                                       | 5,983,079.04                                 | 6,483,079.07                                 | 6,498,758.58                                 |
| INTEREST EARNED                                                                                             | October 2014                                 | November 2014                                | December 2014                                |
| Reserve General Account Reserve Construction Account Reserve Permanent School Fund Reserve Health Care Fund | 0.00<br>0.00<br>0.00<br>0.00                 | 0.00<br>0.00<br>0.00<br>0.00                 | 6,238.47<br>0.00<br>0.00<br>12,546.50        |
| General & HealthCare Fund Prof Services Fee<br>Other Fees & Costs                                           | 0.00<br>0.00                                 | 0.00<br>0.00                                 | -3,105.45<br>0.00                            |
| Total Monthly Balance                                                                                       | 0.00                                         | 0.00                                         | 15,679.52                                    |
| INTEREST RATES                                                                                              |                                              |                                              | December 2014                                |
| Robert W. Baird & Co.                                                                                       |                                              |                                              | 1.00%                                        |
| GENERAL ACCT INVESTMENTS                                                                                    | October 2014                                 | November 2014                                | December 2014                                |
| General Fund #12                                                                                            | 2,017,602.00                                 | 2,517,602.03                                 | 2,522,723.00                                 |
| TOTAL GENERAL ACCOUNT INV.                                                                                  | 2,017,602.00                                 | 2,517,602.03                                 | 2,522,723.00                                 |