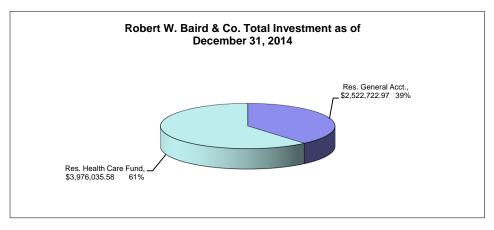

## Bee County, Texas Schedule of Investment Activity Robert W. Baird & Co. For the Quarter Ended December 31, 2014

| Robert W. Baird & Co. Investments | Balance<br>9/30/2014 | Deposits   | Withdrawals | Interest  | Balance<br>12/31/2014 |
|-----------------------------------|----------------------|------------|-------------|-----------|-----------------------|
| Reserve General Account           | 2,017,602.00         | 500,000.00 | 1,117.50    | 6,238.47  | 2,522,722.97          |
| Reserve Construction Account      | 0.00                 | 0.00       | 0.00        | 0.00      | 0.00                  |
| Reserve Permanent School Fund     | 0.00                 | 0.00       | 0.00        | 0.00      | 0.00                  |
| Reserve Health Care Fund          | 4,125,477.04         | 0.00       | 161,987.96  | 12,546.50 | 3,976,035.58          |
|                                   |                      |            |             |           |                       |
| TOTALS                            | 6,143,079.04         | 500,000.00 | 163,105.46  | 18,784.97 | 6,498,758.55          |