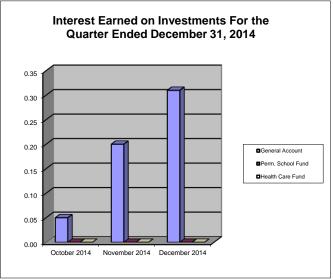

# Bee County, Texas Schedule of Investment Activity Texpool For the Quarter Ended December 31, 2014

| MONTHLY BALANCES                  | October 2014 | November 2014 | December 2014 |
|-----------------------------------|--------------|---------------|---------------|
| General Account                   | 6,500.55     | 6,500.75      | 6,501.06      |
| #80 Permanent School Fund         | 3,260.65     | 3,260.65      | 3,260.65      |
| #23 S Health Care Fund I & II     | 2,258.72     | 2,258.72      | 2,258.72      |
| "20 amos ricalar caro r ana r a n | 2,200.12     | 2,200112      | 2,200112      |
| Total Monthly Balance             | 12,019.92    | 12,020.12     | 12,020.43     |
| INTEREST EARNED                   | October 2014 | November 2014 | December 2014 |
| General Account                   | 0.05         | 0.20          | 0.31          |
| #80 Permanent School Fund         | 0.00         | 0.00          | 0.00          |
| #23 & #83 Health Care Fund I & II | 0.00         | 0.00          | 0.00          |
|                                   |              |               |               |
| Total Monthly Balance             | 0.05         | 0.20          | 0.31          |
| •                                 |              |               |               |
| INTEREST RATES                    | October 2014 | November 2014 | December 2014 |
| TexPool Investments               | 0.0268%      | 0.0286%       | 0.0418%       |
| Robert W. Baird & Co.             | 1.00%        | 1.00%         | 1.00%         |
|                                   |              |               |               |
| GENERAL ACCT INVESTMENTS          | October 2014 | November 2014 | December 2014 |
| •                                 |              |               |               |
| General Fund #12                  | 1,445.99     | 1,446.03      | 1,446.11      |
| Co. Clerk Records Mgmt Fund #14   | 128.87       | 128.87        | 128.88        |
| Courthouse Security Fund #17      | 31.97        | 31.97         | 31.97         |
| Road & Bridge Fund #20            | 3,115.58     | 3,115.68      | 3,115.83      |
| Special Road Tax Fund #21         | 22.88        | 22.88         | 22.88         |
| Fuel Farm Fund #22                | 24.40        | 24.40         | 24.40         |
| Farm to Market Fund #25           | 20.17        | 20.17         | 20.17         |
| Co. Records Management Fund #26   | 501.66       | 501.68        | 501.70        |
| Abandoned Vehicle Fund #30        | 8.33         | 8.33          | 8.33          |
| Law Library Fund #47              | 223.41       | 223.42        | 223.43        |
| Refunding I & S Fund #60          | 60.36        | 60.36         | 60.36         |
| Right of Way Fund #73             | 259.30       | 259.31        | 259.32        |
| Technology Fund #82               | 98.67        | 98.67         | 98.67         |
| Group Health Ins Fund #95         | 558.96       | 558.98        | 559.01        |
|                                   |              |               |               |