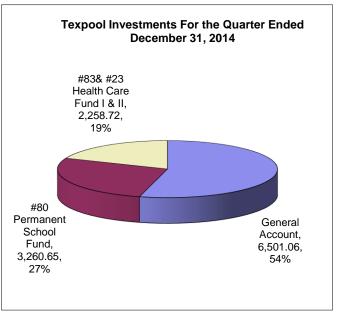

## Bee County, Texas Schedule of Investment Activity Texpool For the Quarter Ended December 31, 2014

| Texpool Investments            | Balance<br>9/30/2014 | Deposits | Withdrawals | Interest | Balance<br>12/31/2014 |
|--------------------------------|----------------------|----------|-------------|----------|-----------------------|
| 1. General Account             | 6,500.50             | 0.00     | 0.00        | 0.56     | 6,501.06              |
| 2. #80 Perm. School Fund       | 3,260.65             | 0.00     | 0.00        | 0.00     | 3,260.65              |
| 3. #23 & 83 Health Care I & II | 2,258.72             | 0.00     | 0.00        | 0.00     | 2,258.72              |
| TOTALS                         | 12,019.87            | 0.00     | 0.00        | 0.56     | 12,020.43             |