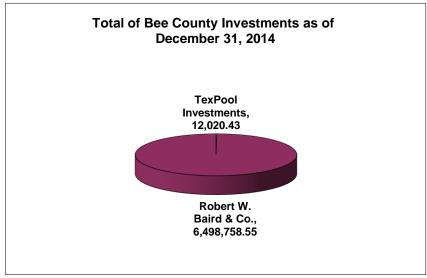

#### Bee County, Texas Schedule of Investment Activity Combined For the Quarter Ended December 31, 2014

| Investments                               | Balance<br>9/30/2014      | Deposits           | Withdrawals        | Interest          | Balance<br>12/31/2014     |
|-------------------------------------------|---------------------------|--------------------|--------------------|-------------------|---------------------------|
| TexPool Investments Robert W. Baird & Co. | 12,019.87<br>6.143.079.04 | 0.00<br>500.000.00 | 0.00<br>163.105.46 | 0.56<br>18.784.97 | 12,020.43<br>6,498,758.55 |
| TOTALS                                    | 6,155,098.91              | 500,000.00         | 163,105.46         | 18,785.53         | 6,510,778.98              |

#### Bee County, Texas Schedule of Investment Activity Combined For the Quarter Ended December 31, 2014

| MONTHLY BALANCES                                                                                                            | December 2014                          |
|-----------------------------------------------------------------------------------------------------------------------------|----------------------------------------|
| TexPool Investments<br>Robert W. Baird & Co.                                                                                | 12,020.43<br>6,498,758.55              |
| Total Monthly Balance                                                                                                       | 6,510,778.98                           |
|                                                                                                                             |                                        |
| INTEREST EARNED                                                                                                             | December 2014                          |
| TexPool Investments Robert W. Baird & Co. Robert W. Baird & Co. Prof. Services Robert W. Baird & Co. Cost Rpt. & Other Exp. | 0.56<br>18,784.97<br>-3,105.45<br>0.00 |
| Total Monthly Balance                                                                                                       | 15,680.08                              |
| INTEREST RATES                                                                                                              | December 2014                          |
| INTERESTRATES                                                                                                               | December 2014                          |
| TexPool Investments Robert W. Baird & Co. Prosperity                                                                        | 0.0324%<br>1.00%<br>0.35%              |